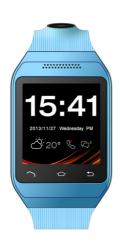

## LEMFO® S19 Smart Watch Phone Wristwatch 1.54" Touch Screen GSM Support SIM TF Camera Bluetooth Smartwatch Sync SMS Call History Apps Notification for Android Cell Phones





## **Specifications**

General

**Brand** ZGPAX **Service Provide** Unlocked

2G GSM(850/900/1800/1900MHz)

**SIM Card Type** SIM Card

**Operating** 

System Other

Traditional Chinese, Simplified

Languages Chinese, Arabic, Indonesian, Greek, Turkish, Italian, German, French, Spanish,

Russian, Persian, Czech, Portuguese, English

**Services and Applications** 

Connectivity Bluetooth3.0

**Supported** 

Operation Android, iOS

**System** 

Camera 2 MP

**Smartphone** 

Assistant Message Control, Media Control, Hands-Free Calls

Fitness & Alarm Clock

Wellness

**Entertainment** Camera, FM Radio, Video, Audio

**Display** 

Display Size(Inch)

Screen

Resolution 240\*240

Screen

**Type(Display** TFT

**Technology**)

Hardware

CPU MTK6260A

Support extend

card

8GB

**Battery** 

C