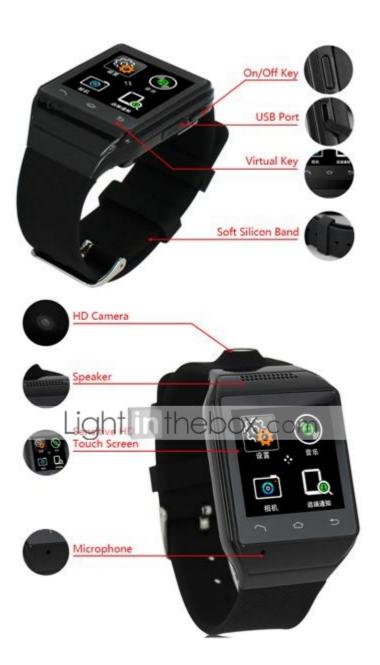

ersian, Czech, Portuguese, English

**Services and Applications** 

Connectivity Bluetooth3.0

**Supported** 

Operation Android, iOS

**System** 

Camera 2 MP

**Smartphone** 

Assistant Message Control, Media Control, Hands-Free Calls

Fitness & Alarm Clock

Wellness

**Entertainment** Camera, FM Radio, Video, Audio

**Display** 

Display Size(Inch)

Screen

Resolution 240\*240

Screen

**Type(Display** TFT

**Technology**)

Hardware

CPU MTK6260A

Support extend

card

8GB

**Battery** 

Capacity(mAh) 400

Charging Time 3 hoursStand-by time 100 hoursTalk time 6 hours

Talk time
Dimensions

**Material** Plastic + Metal

**Dimensions** /

WxDxH

55\*39\*14mm

Color Blue, White, Red, Black

Net Weight(kg) 0.06

**Packing List** 

Packing List User Manual \*1, USB Cable \*1

**Photos** 



















## Bluetooth Anti-lost

When Anti-lost is activated after connecting smartphone, S19 will alarm by vibration or ring when the smartphone is 10-20 meters away from the watch.