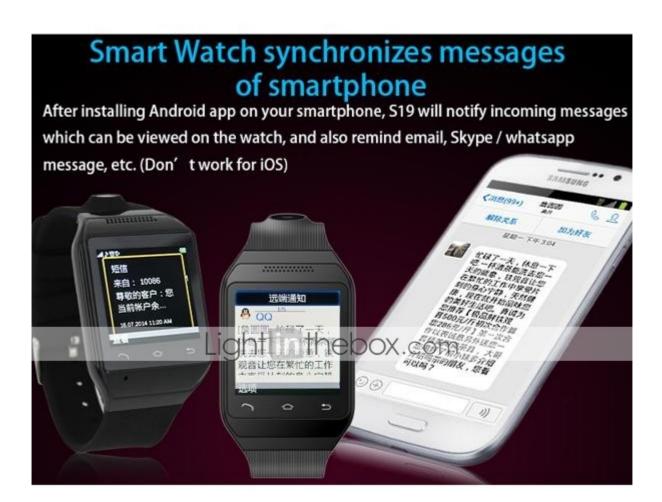

ech, Portuguese, English

**Services and Applications** 

Connectivity Bluetooth3.0

**Supported** 

Operation Android, iOS

**System** 

Camera 2 MP

**Smartphone** 

Assistant Message Control, Media Control, Hands-Free Calls

Fitness & Alarm Clock

Wellness

**Entertainment** Camera, FM Radio, Video, Audio

**Display** 

Display Size(Inch)

Screen

Resolution 240\*240

Screen

**Type(Display** TFT

**Technology**)

Hardware

CPU MTK6260A

Support extend

card

8GB

**Battery** 

Capacity(mAh) 400

Charging Time 3 hoursStand-by time 100 hoursTalk time 6 hours

Talk time
Dimensions

**Material** Plastic + Metal

**Dimensions** /

WxDxH

55\*39\*14mm

Color Blue, White, Red, Black

Net Weight(kg) 0.06

**Packing List** 

Packing List User Manual \*1, USB Cable \*1

**Photos** 



















## Bluetooth Anti-lost

When Anti-lost is activated after connecting smartphone, S19 will alarm by vibration or ring when the smartphone is 10-20 meters away from the watch.