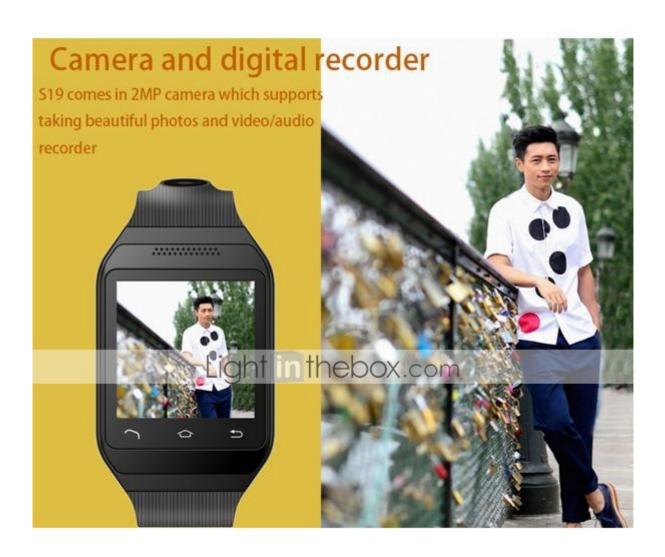

Operation Android, iOS

**System** 

Camera 2 MP

**Smartphone** 

Assistant Message Control, Media Control, Hands-Free Calls

Fitness & Alarm Clock

Wellness

**Entertainment** Camera, FM Radio, Video, Audio