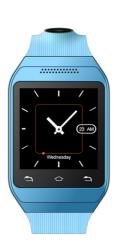

## LEMFO® S19 Smart Watch Phone Wristwatch 1.54" Touch Screen GSM Support SIM TF Camera Bluetooth Smartwatch Sync SMS Call History Apps Notification for Android Cell Phones





## **Specifications**

General

**Brand** ZGPAX **Service Provide** Unlocked

2G GSM(850/900/1800/1900MHz)

**SIM Card Type** SIM Card

**Operating** 

System Other

Traditional Chinese, Simplified

Languages Chinese, Arabic, Indonesian, Greek, Turkish, Italian, German, French, Spanish,

Russian, Persian, Czech, Portuguese, English

**Services and Applications** 

Connectivity Bluetooth3.0

**Supported** 

Operation Android, iOS

**System** 

Camera 2 MP

**Smartphone** 

Assistant Message Control, Media Control, Hands-Free Calls

Fitness & Alarm Clock

Wellness

**Entertainment** Camera, FM Radio, Video, Audio

**Display** 

Display Size(Inch)

Screen

Resolution 240\*240

Screen

**Type(Display** TFT

**Technology**)

Hardware

CPU MTK6260A

Support extend

card

8GB

**Battery** 

Cap