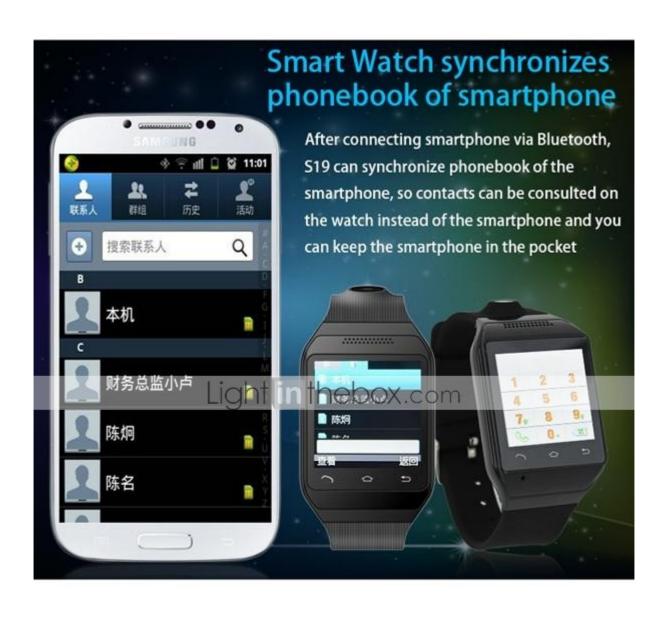

an, Czech, Portuguese, English

**Services and Applications** 

Connectivity Bluetooth3.0

**Supported** 

Operation Android, iOS

**System** 

Camera 2 MP

**Smartphone** 

Assistant Message Control, Media Control, Hands-Free Calls

Fitness & Alarm Clock

Wellness

**Entertainment** Camera, FM Radio, Video, Audio

**Display** 

Display Size(Inch)

Screen

Resolution 240\*240

Screen

**Type(Display** TFT

**Technology**)

Hardware

CPU MTK6260A

Support extend

card

8GB

**Battery** 

Capacity(mAh) 400

Charging Time 3 hoursStand-by time 100 hoursTalk time 6 hours

Talk time
Dimensions

**Material** Plastic + Metal

**Dimensions** /

WxDxH

55\*39\*14mm

Color Blue, White, Red, Black

Net Weight(kg) 0.06

**Packing List** 

Packing List User Manual \*1, USB Cable \*1

**Photos** 



















## Bluetooth Anti-lost

When Anti-lost is activated after connecting smartphone, S19 will alarm by vibration or ring when the smartphone is 10-20 meters away from the watch.