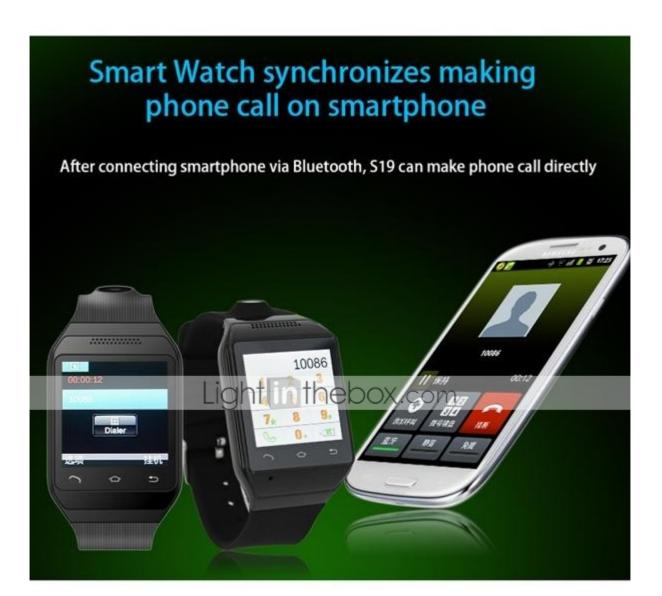

, Czech, Portuguese, English

**Services and Applications** 

Connectivity Bluetooth3.0

**Supported** 

Operation Android, iOS

**System** 

Camera 2 MP

**Smartphone** 

Assistant Message Control, Media Control, Hands-Free Calls

Fitness & Alarm Clock

Wellness

**Entertainment** Camera, FM Radio, Video, Audio

**Display** 

Display Size(Inch)

Screen

Resolution 240\*240

Screen

**Type(Display** TFT

**Technology**)

Hardware

CPU MTK6260A

Support extend

card

8GB

**Battery** 

Capacity(mAh) 400

Charging Time 3 hoursStand-by time 100 hoursTalk time 6 hours

Talk time
Dimensions

**Material** Plastic + Metal

**Dimensions** /

WxDxH

55\*39\*14mm

Color Blue, White, Red, Black

Net Weight(kg) 0.06

**Packing List** 

Packing List User Manual \*1, USB Cable \*1

**Photos** 



















## Bluetooth Anti-lost

When Anti-lost is activated after connecting smartphone, S19 will alarm by vibration or ring when the smartphone is 10-20 meters away from the watch.