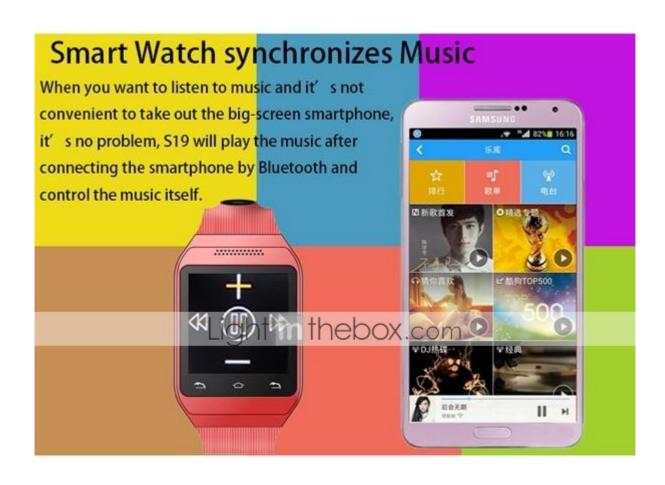

Operation Android, iOS

**System** 

Camera 2 MP

**Smartphone** 

Assistant Message Control, Media Control, Hands-Free Calls

Fitness & Alarm Clock

Wellness

**Entertainment** Camera, FM Radio, Video, Audio