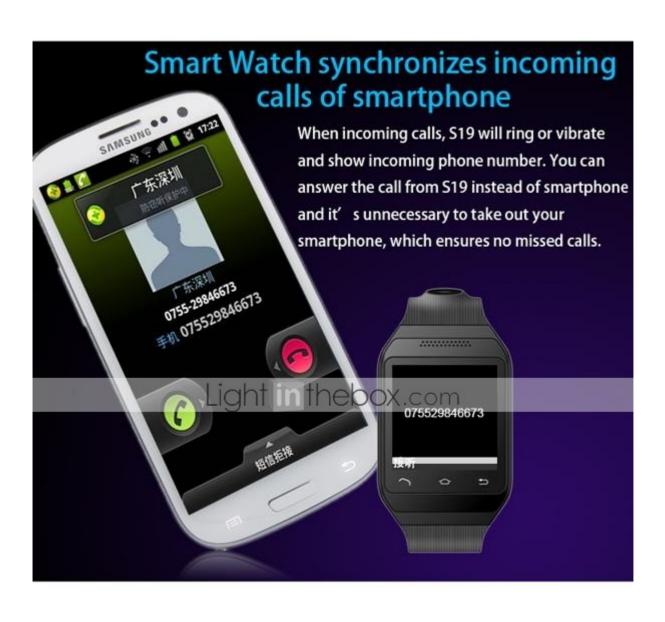

Czech, Portuguese, English

**Services and Applications** 

Connectivity Bluetooth3.0

**Supported** 

Operation Android, iOS

**System** 

Camera 2 MP

**Smartphone** 

Assistant Message Control, Media Control, Hands-Free Calls

Fitness & Alarm Clock

Wellness

**Entertainment** Camera, FM Radio, Video, Audio

**Display** 

Display Size(Inch)

Screen

Resolution 240\*240

Screen

**Type(Display** TFT

**Technology**)

Hardware

CPU MTK6260A

Support extend

card

8GB

**Battery** 

Capacity(mAh) 400

Charging Time 3 hoursStand-by time 100 hoursTalk time 6 hours

Talk time
Dimensions

**Material** Plastic + Metal

**Dimensions** /

WxDxH

55\*39\*14mm

Color Blue, White, Red, Black

Net Weight(kg) 0.06

**Packing List** 

Packing List User Manual \*1, USB Cable \*1

**Photos** 



















## Bluetooth Anti-lost

When Anti-lost is activated after connecting smartphone, S19 will alarm by vibration or ring when the smartphone is 10-20 meters away from the watch.