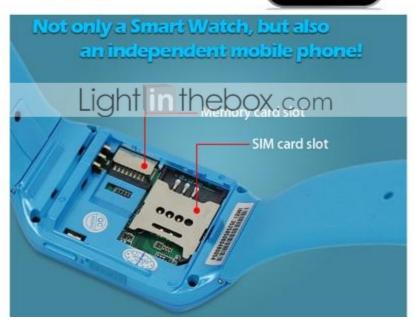

## **Specifications**

General

**Brand** ZGPAX **Service Provide** Unlocked

2G GSM(850/900/1800/1900MHz)

**SIM Card Type** SIM Card

**Operating** 

System Other

Traditional Chinese, Simplified