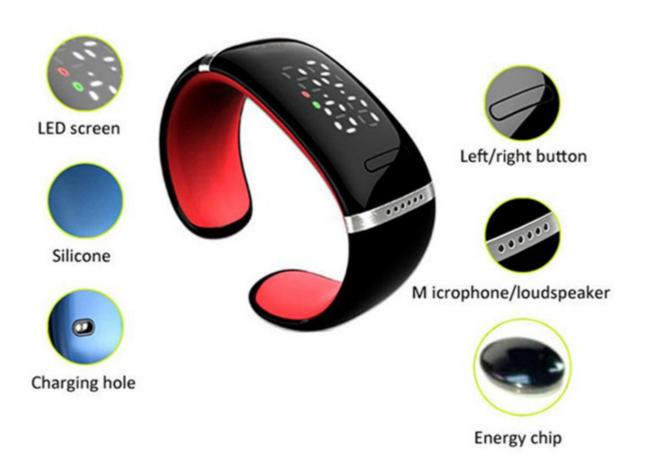

#### What is Features of smart watch bracelet?

#### Specification of smart watch bracelet:

- 1. Bluetooth Version:V4.1
- 2. Voltage: 3.6V-4.2V
- 3. Current:45mA
- 4. Frequency: 2.4GHz
- 5. Charge time: 2 hours
- 6. Standby time:72 hours
- 7. Battery:Lithium Polymer
- 8. Battery capacity: 320 mA
- 9. Input Voltage:110~240V
- 10. Frequency:50Hz
- 11. Input current:0.15A
- 12. Output Voltage: 5.7V
- 13. Output current:600mA

#### Feature of smart watch bracelet:

- 1. Water resistant to 3 ATM
- 2. Bluetooth 1.2 compatible
- 3. 96x16 pixel OLED display
- 4. 14 days active battery life
- 5. Power save function
- 6. 120-240V AC adapter with 5V DC Out
- 7. Color: Red / yellow / orange / blue / white / purple / black