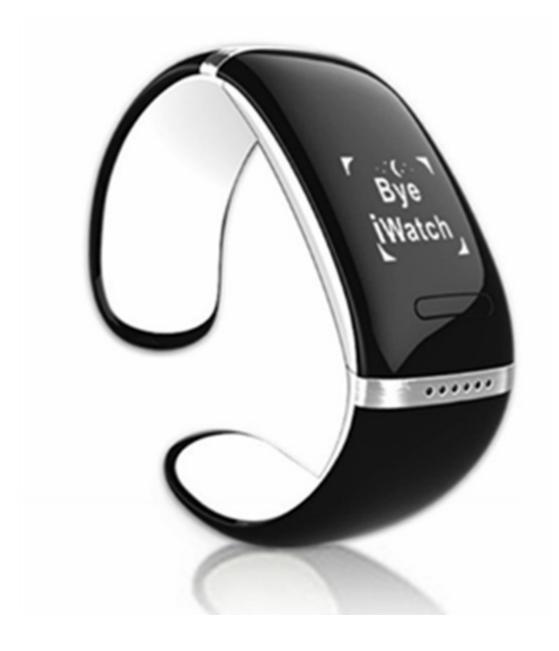

#### What is Features of smart watch bracelet?

#### Feature of smart watch bracelet:

- 1. Water resistant to 3 ATM
- 2. Bluetooth 1.2 compatible
- 3. 96x16 pixel OLED display
- 4. 14 days active battery life
- 5. Power save function
- 6. 120-240V AC adapter with 5V DC Out
- 7. Color: Red / yellow / orange / blue / white / purple / black

### Function of smart watch bracelet:

Sport style, stainless steel case with leather band Set time, multimedia music, mobile music

synchronized playback, phone book, and synchronizatin, SMS notification, call reminders

display number, pedometer, the whole point of reminder, alarm reminders,MP3 playr, vibration massage

Package includes:

- 1)Bracelet,
- 2)USB Charging clip,
- 3)User manual
- 4)warranty card

Help Music Player Hourly Chime SMS