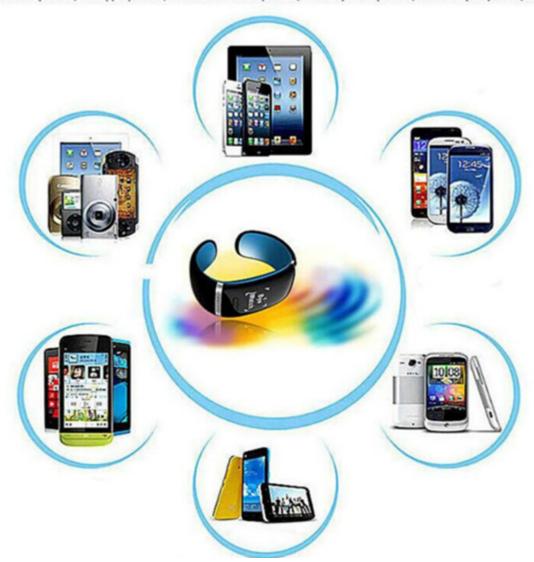

## Applicable smart phones

Android phones / IOS Apple phones / Microsoft Windows phones / Nokia Symbian phones / Blackberry OS phones, etc.