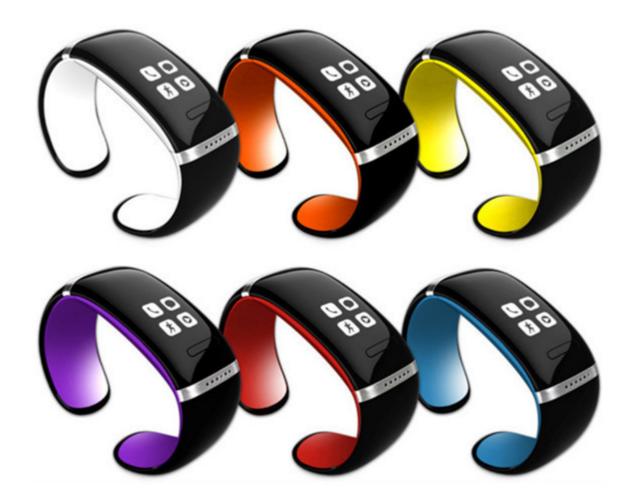

#### **Product Details:**

Place of Origin: China Brand Name: L12s

Certification: CE,ROHS,FCC
Model Number: L12S Smart bracelet
Property: L12S Smart bracelet
style: L12S Smart bracelet

color: Red / yellow / orange / blue / white /

#### Feature of smart watch bracelet:

- 1. Water resistant to 3 ATM
- 2. Bluetooth 1.2 compatible
- 3. 96x16 pixel OLED display
- 4. 14 days active battery life
- 5. Power save function
- 6. 120-240V AC adapter with 5V DC Out
- 7. Color: Red / yellow / orange / blue / white / purple / black