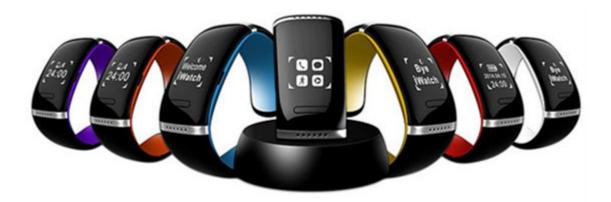

# Led bracelet watch magnetic health bracelet silicone bracelet watch L12s

purple / black

Display Type: 96x16 pixel OLED display

standby: 72 hours screen: 1.54 inch Screen 240x240

Resolution:

Battery capacity: 320 mA bluetooth: V4.1

Warranty: one year for L12S Smart bracelet

#### Feature of smart watch bracelet:

- 1. Water resistant to 3 ATM
- 2. Bluetooth 1.2 compatible
- 3. 96x16 pixel OLED display
- 4. 14 days active battery life
- 5. Power save function
- 6. 120-240V AC adapter with 5V DC Out
- 7. Color: Red / yellow / orange / blue / white / purple / black