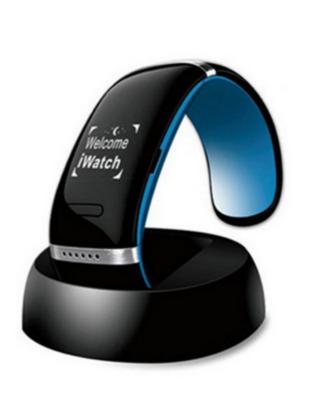

# Led bracelet watch magnetic health bracelet silicone bracelet watch L12s

purple / black

Display Type: 96x16 pixel OLED display

standby: 72 hours screen: 1.54 inch Screen 240x240

Resolution:

Battery capacity: 320 mA bluetooth: V4.1

Warranty: one year for L12S Smart bracelet

#### Feature of smart watch bracelet:

- 1. Water resistant to 3 ATM
- 2. Bluetooth 1.2 compatible
- 3. 96x16 pixel OLED display
- 4. 14 days active battery life
- 5. Power save function
- 6. 120-240V AC adapter with 5V DC Out
- 7. Color: Red / yellow / orange / blue / white / purple / black