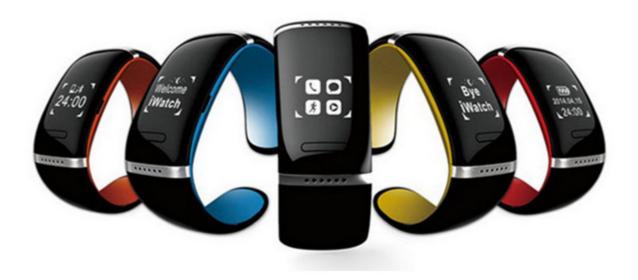

# Led bracelet watch magnetic health bracelet silicone bracelet watch L12s

purple / black

Display Type: 96x16 pixel OLED display

standby: 72 hours screen: 1.54 inch Screen 240x240

Resolution:

Battery capacity: 320 mA bluetooth: V4.1

Warranty: one year for L12S Smart bracelet

#### Feature of smart watch bracelet:

- 1. Water resistant to 3 ATM
- 2. Bluetooth 1.2 compatible
- 3. 96x16 pixel OLED display
- 4. 14 days active battery life
- 5. Power save function
- 6. 120-240V AC adapter with 5V DC Out
- 7. Color: Red / yellow / orange / blue / white / purple / black